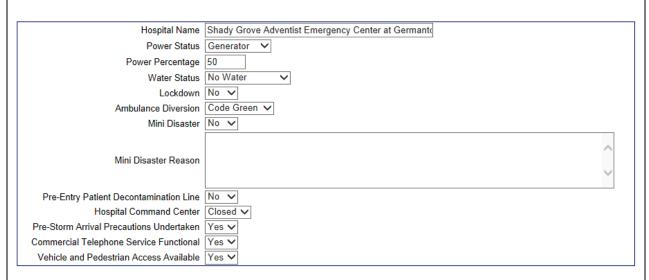

# **Supported Specialty WebEOC Boards**

**Input View** – This view enables the user to specify the hospital/health care facility information.

## **Default Features**

- Spell Check button to ensure correct spelling
- Drop down lists to maintain data consistency

**Variations: None** 

**Details View -** This view shows the hospital/health care facility information with no edit capability.