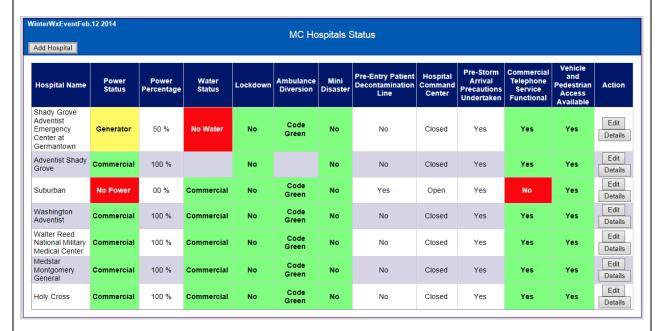

**List View** – This view lists the hospital view and utilizes color coding for easily identifying issues.

### **Default Features**

- Add Hospital button to create a new record. (only available on the full edit view)
- Details button to view details for the corresponding hospital/health care facility from the list.
- Edit button to modify the corresponding hospital/health care facility record. (only available on the full edit view)
- Color coded statuses to easily identify issues.