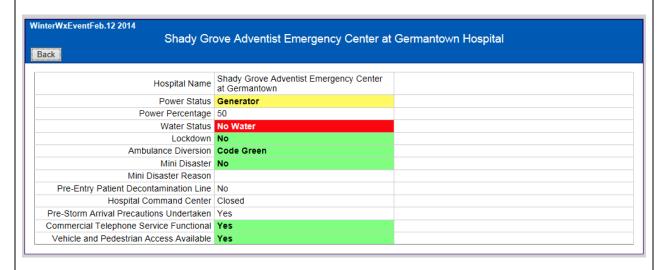

## **Default Features**

- Spell Check button to ensure correct spelling
- Drop down lists to maintain data consistency

**Variations: None** 

**Details View -** This view shows the hospital/health care facility information with no edit capability.

### **Default Features:**

Back button to go back to the Hospital/health care facility list view.

**Variations: None**